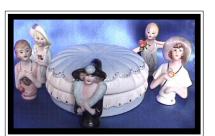

#### **Powder Dishes**

Lady Clarrisa 12 .5 cm h x 9 cm

Daisy 8. 25 cm h x 10.25 cm w

Gypsy Rose 18 cm x h x 10.5 cm w Plain Lid Also Available Suits Medium Halfdolls