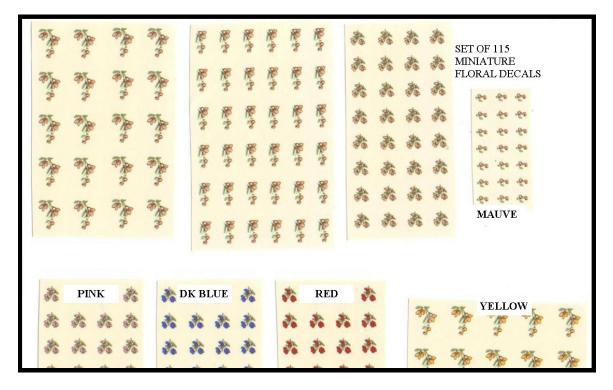

#### **Minature Decals**

These Decals are in a pack of 115. There are assorted sizes in the same colour. Available Colours are: **Red**, **Yellow**, **Pink**, **Mauve**, **Dark Blue** 