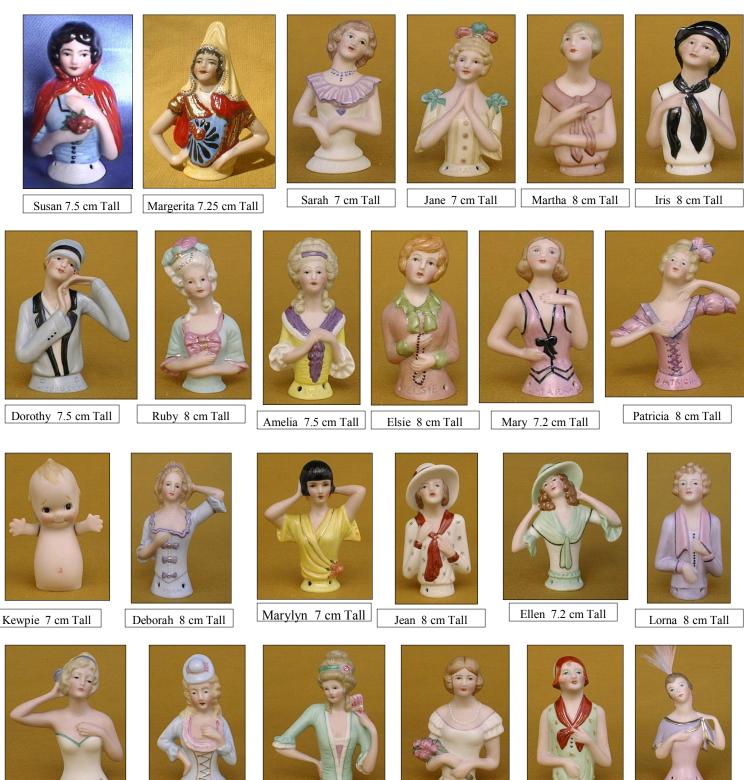

#### **Medium Half Dolls**

Hollie 7.5 cm Tall

Clementine 8.2 cm Tall

Joanne 8 cm Tall

Gwen 8 cm Tall

Jack David 8.2 cm Tall

Maddie 8.5 cm Tall

Norma 8.5 cm Tall Has Wig