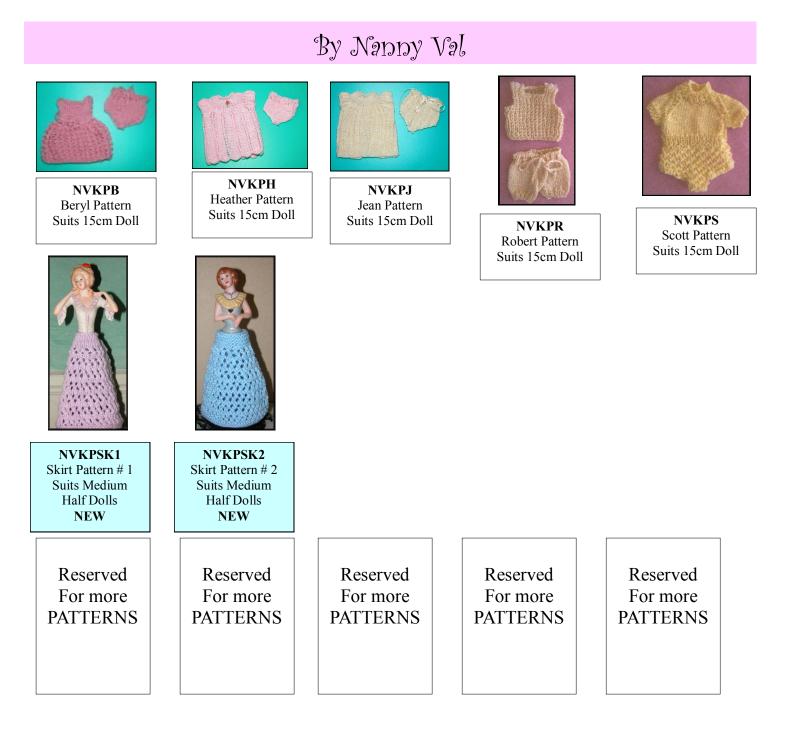

#### **Beaded & Knitting Patterns**

### **Beaded & Knitting Patterns**

#### By Beverley Cherry of Exquisite Crafts

ECBKPCF Centenary Fashions Suits Large Half Doll

ECBKPEL Elegant Lady Pattern Suits Large Half Doll

ECBKPPN Prom Night Pattern Suits Large Half Doll

ECBKPFR Fluffy in Red Pattern Suits Large Half Doll