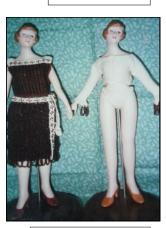

## Large Half Dolls

Islander Girl Victorian lady 12 cm Tall

Frances 8.8 cm Tall

Lady Ursula 10 cm Tall

Lady Caroline 9.7 cm Tall

12 cm Tall

Lady Eleanor 9 cm Tall

Lady Madaline 11 cm Tall