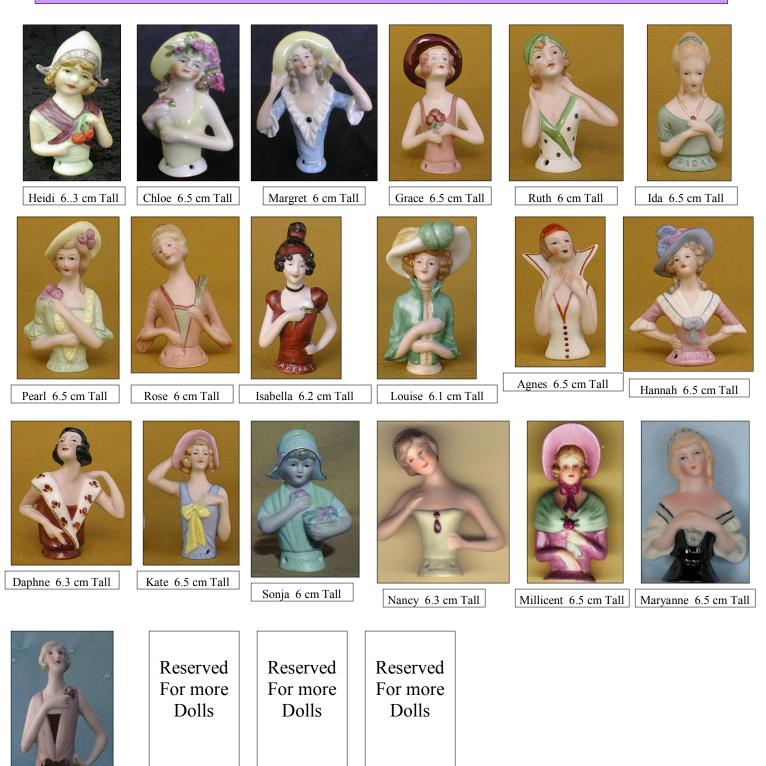

#### Half Doll Heads & Brooches

Zoe 4.5cm Tall

Clarissa 6cm Tall

Flapper Pins 4.5cm Tall

Cleo 5cm Tall

Posey 5cm Tall

Eloise Pin 5.5cm Tall

3 Masquerade Brooches in one mold

cm

Plain Face 3.3 cm Tall

Large 1920's Brooches3 in 1 mold7cm6.2 cm6.2 cm

Wilma Brooch 5.7 cm Tall

Small 1920's Brooches 3 in 1 mold 5.5cm 5cm 5cm Tall

Large Irma 7.5cm

Wilma 5.7 cm Marilyn Small Irma 5.7 cm 6.2cm

na Tammy 4.5cm

Ruby 8cm Tall

Elizabeth 15cm Tall

Camilla 8cm Tall Clara 8.5cm Tall

Vic Boy 8.5cm Tall