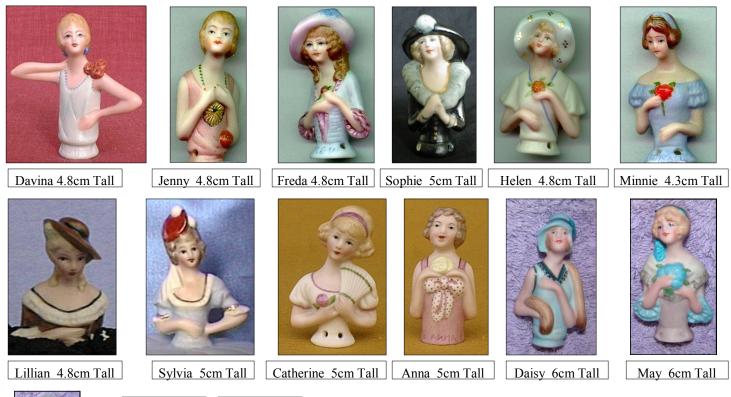

#### **Medium Half Dolls**

Clara 7.8 cm Tall

Sadie 8 cm Tall

Marie 7.7 cm Tall

Faith 7.5 cm Tall

May Ling 7 cm Tall

Juile 7 cm Tall

Vivienne 8.5 cm Tall

Matilda 8.2 cm Tall

Rebecca 7.5 cm Tall