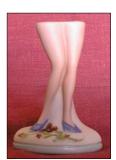

#### **Powder Dishes**

Lady Clarrisa 12 .5 cm h x 9 cm

Daisy 8. 25 cm h x 10.25 cm w

Gypsy Rose 18 cm x h x 10.5 cm w Plain Lid Also Available Suits Medium Halfdolls