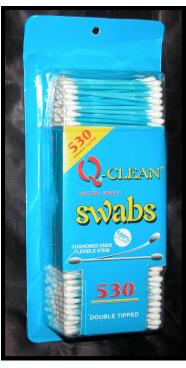

#### **Brush Sizes Available**

2/0, 5/0 Liner

0, 2, 4, 6 Round

1/4, 1/8, 1/16 Shader

10 Fan

Cotton Buds BULK ORDERS WELCOME