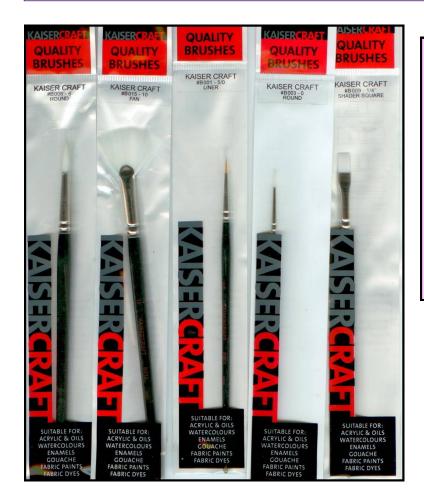

#### **Brushes & Accessories**

#### **Brush Sizes Available**

2/0, 5/0 Liner

0, 2, 4, 6 Round

1/4, 1/8, 1/16 Shader

10 Fan

Cotton Buds BULK ORDERS WELCOME